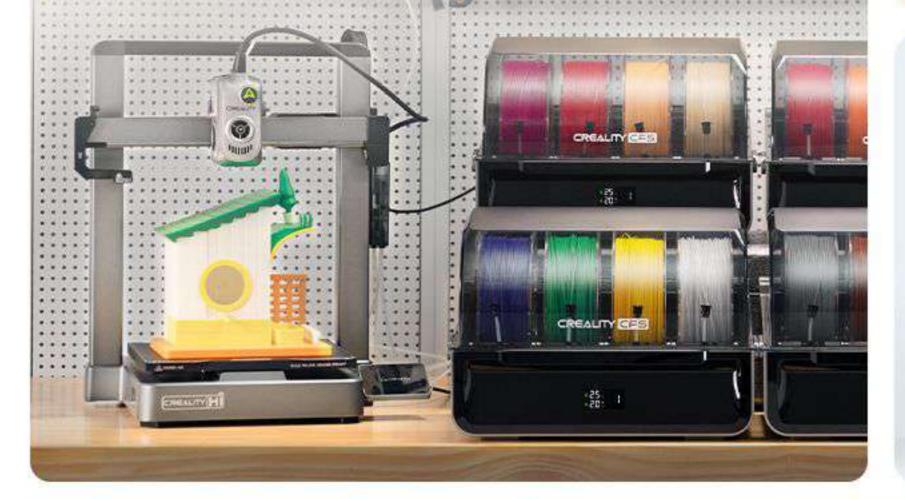

## CREALITY CES Color-boost Your Creative Projects

CFS comes with a connection hub on the back. By hooking up as many as four CFS units together, you are able to print in the splendor of 16 colors\*. Saves the need for extra painting afterward.

# A Refined & Integrated Multicolor Solution

From RFID filaments, multicolor slicing, to multi-filament management, all things are well integrated into an organic whole.