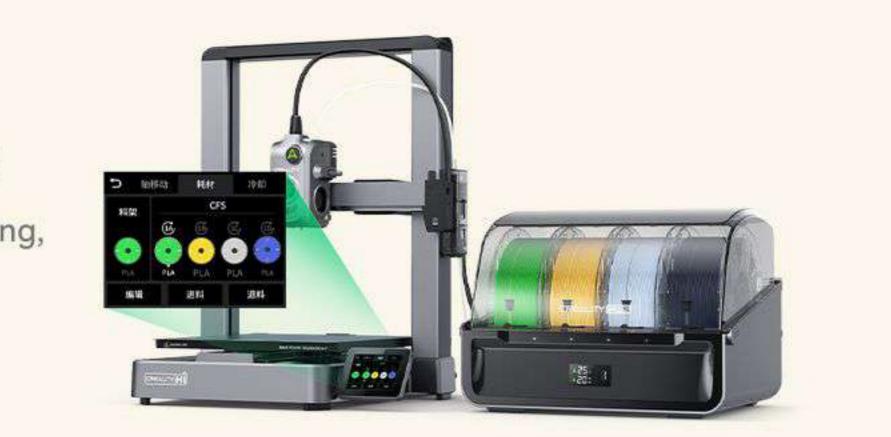

## CREALITY CES Color-boost Your Creative Projects

CFS comes with a connection hub on the back. By hooking up as many as four CFS units together, you are able to print in the splendor of 16 colors\*. Saves the need for extra painting afterward.

CREALITY CES

25.

CREALITY CES

\*Creality Hi Combo includes only one CFS unit. For 16 colors, you need to buy three additional CFS units.