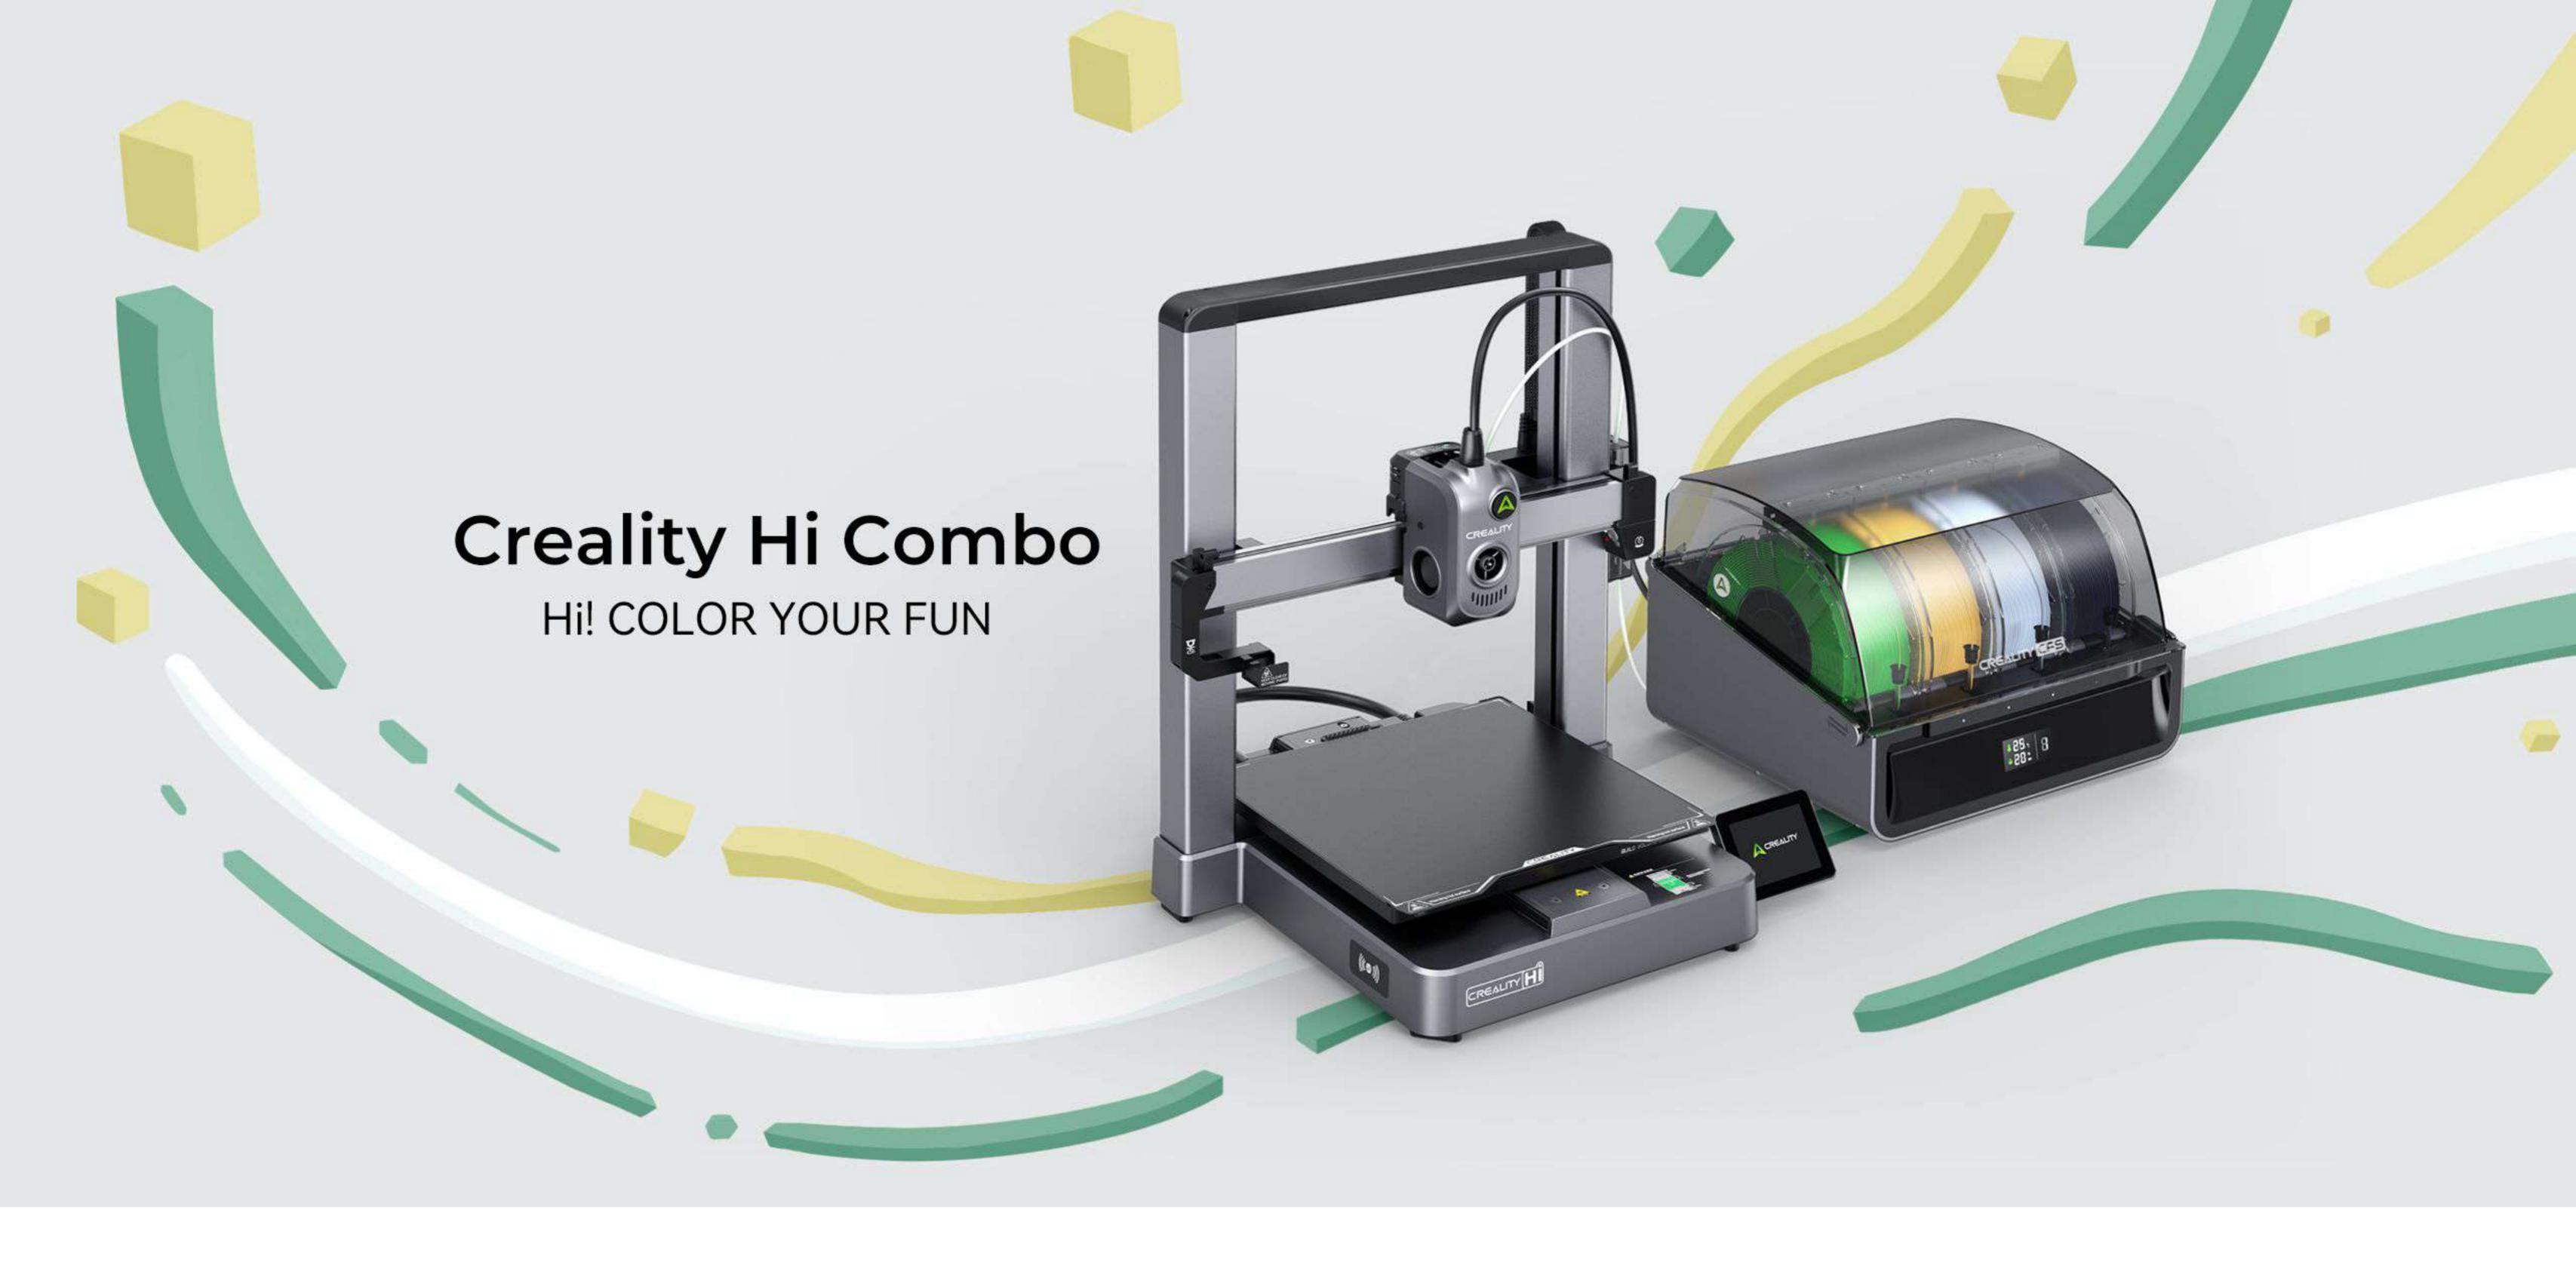

# A Wonderful Choice for Multicolor 3D Printing

All-metal Body

. . . . . . . . . . .

. . . . . . . . . .

. . . . . . . . . . .

. . . . .

. . . . .

. . . . .

# CFS (Creality Filament System) Jumpstart Your Creativity with Color

. . . . .

. . .

CREALITY CES

\* 25 · 20 :

## CREALITY CES Color-boost Your Creative Projects

CFS comes with a connection hub on the back. By hooking up as many as four CFS units together, you are able to print in the splendor of 16 colors\*. Saves the need for extra painting afterward.

CREALITY CES

25.

CREALITY CES

\*Creality Hi Combo includes only one CFS unit. For 16 colors, you need to buy three additional CFS units.