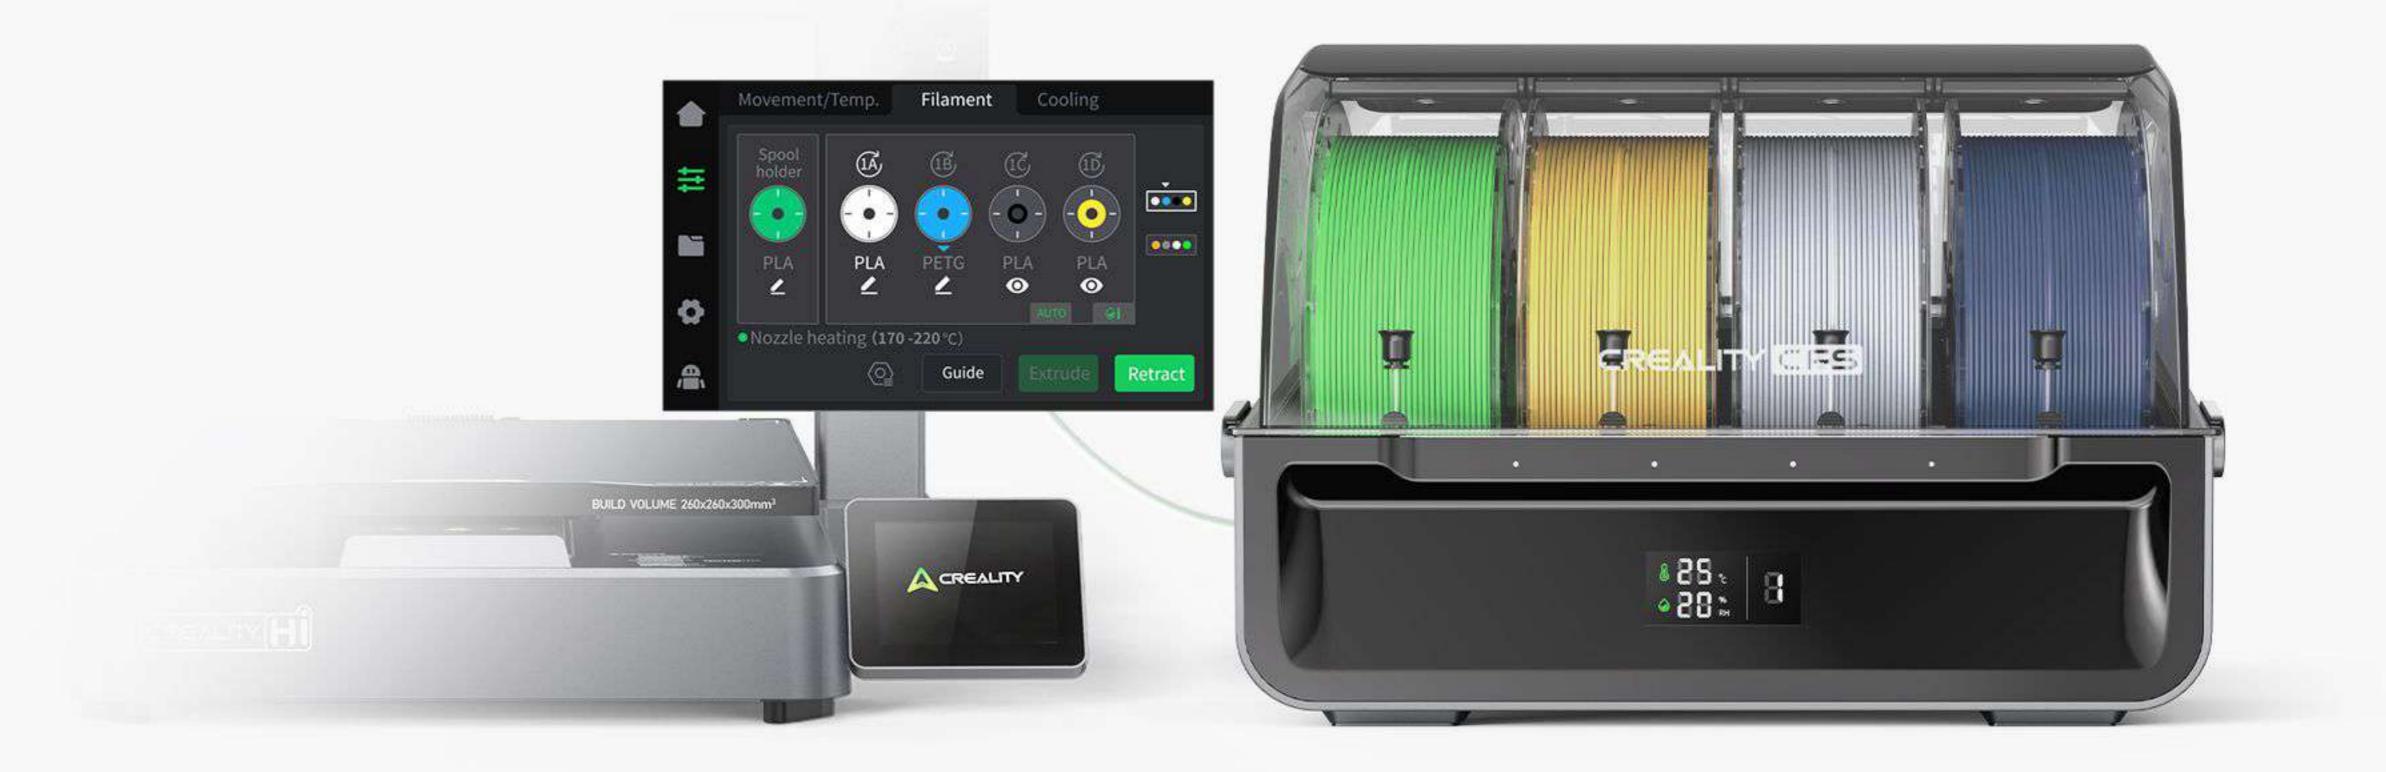

# CFS (Creality Filament System) Jumpstart Your Creativity with Color

. . . . .

. . .

CREALITY CES

\* 25 · 20 :

## CREALITY CES Color-boost Your Creative Projects

CFS comes with a connection hub on the back. By hooking up as many as four CFS units together, you are able to print in the splendor of 16 colors\*. Saves the need for extra painting afterward.

CREALITY CES

25.

CREALITY CES

\*Creality Hi Combo includes only one CFS unit. For 16 colors, you need to buy three additional CFS units.