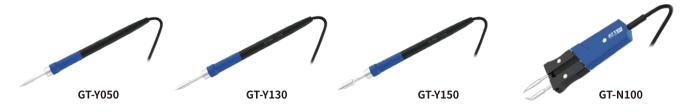

## **Types of Handle**

50W mini soldering iron, suitable for small welding components.

(Using T50 series integrated soldering tip) (Using T130 series integrated soldering tip)

130W middle size soldering iron, suitable for most welding components.

150W soldering pen, suitable for soldering oversized pads and large workpieces. (Using T150 series integrated soldering tip) 100W electric tweezers, suitable for soldering and desoldering various SMD devices. (Using T100 series integrated electric tweezers)