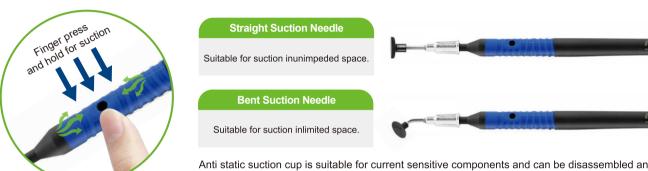

## Vacuum Pen GT-B001 (MS-900)

Anti static suction cup is suitable for current sensitive components and can be disassembled and pasted with materials such as IC/LED beads/resistors/chips

During use, the welding nozzle can be quickly disassembled