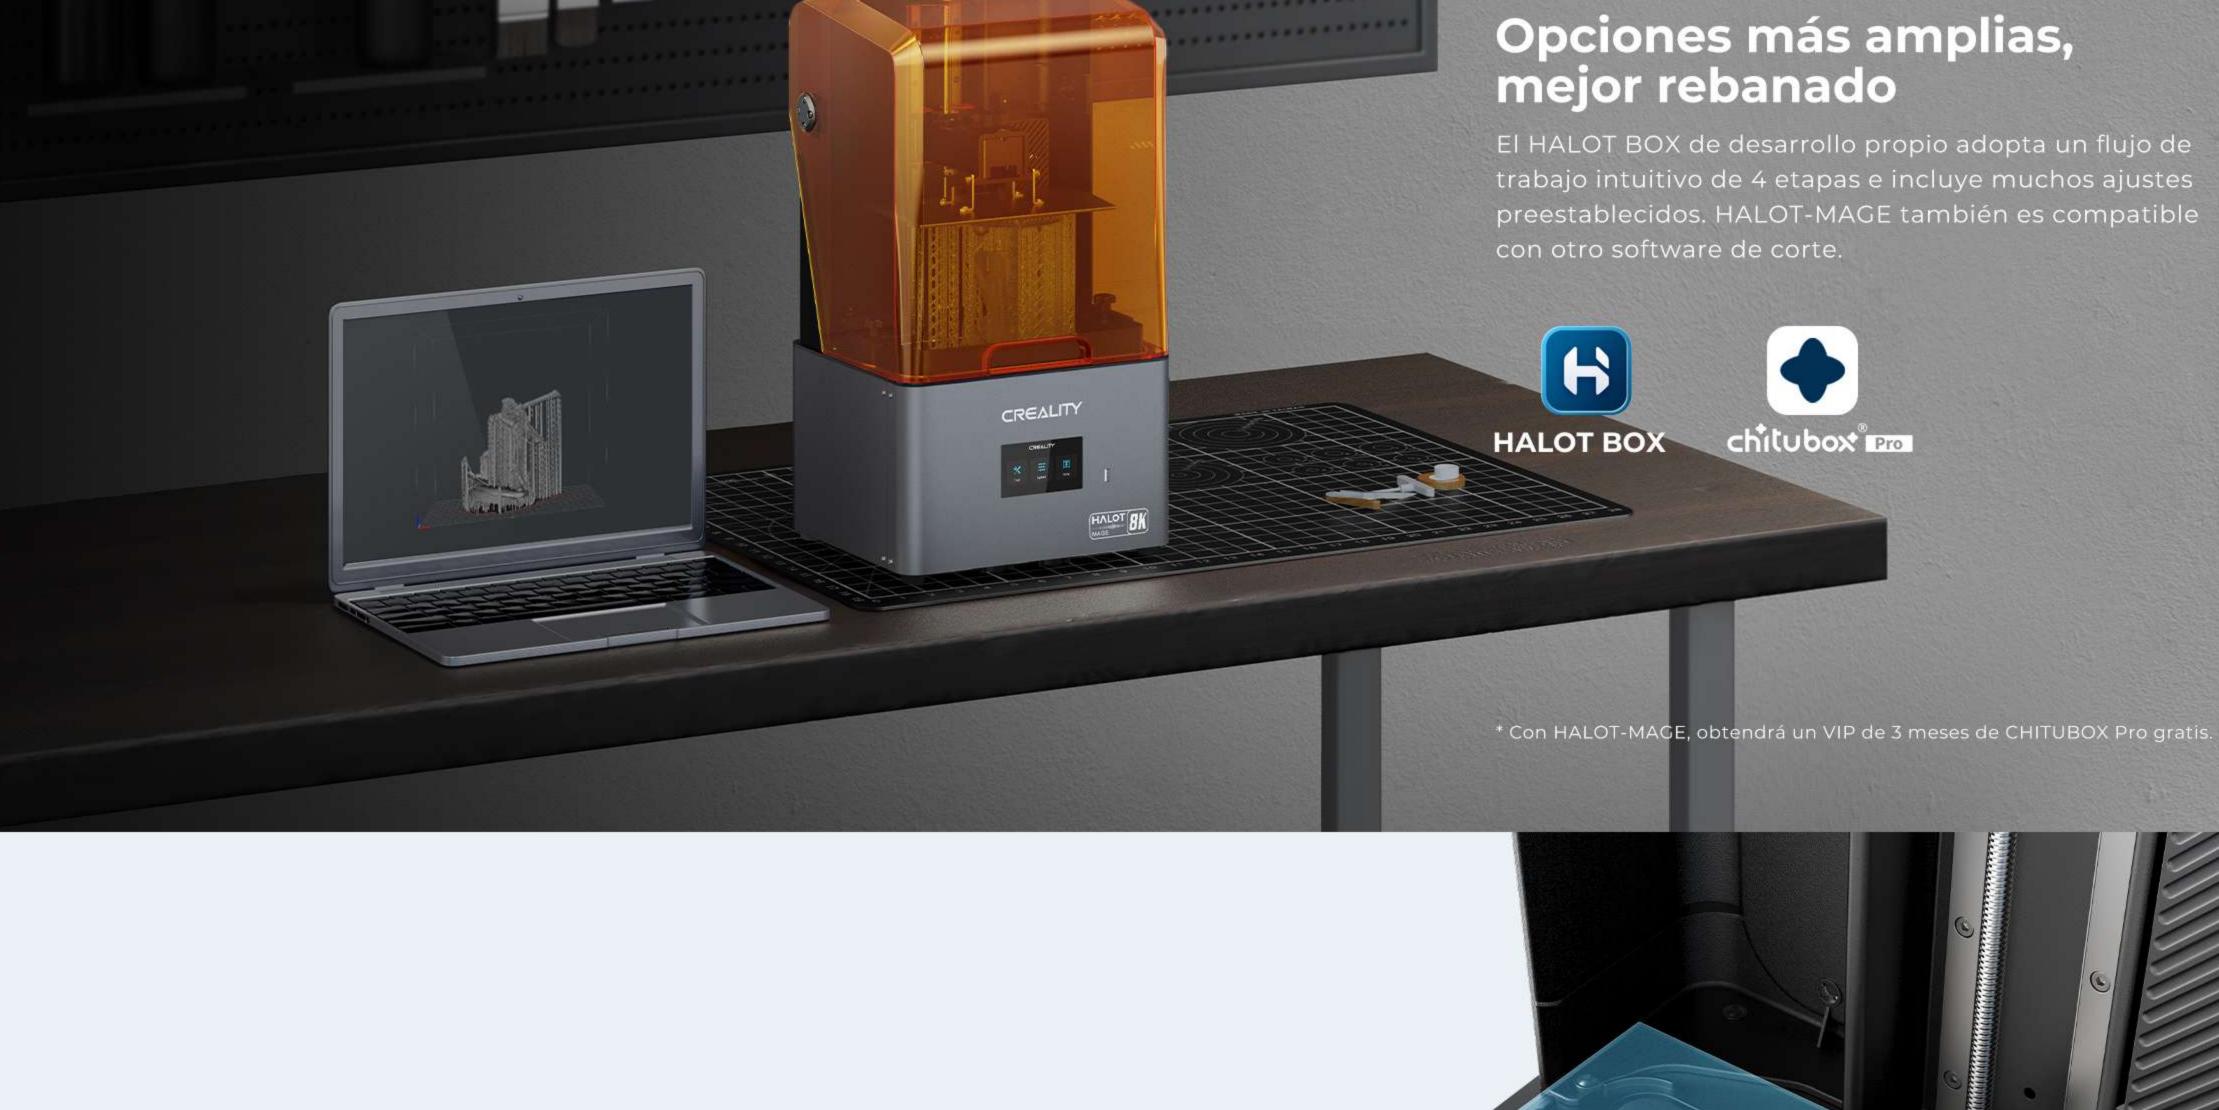

# El más compacto de su clase

32 % más eficiente en tamaño, HALOT-MAGE es la más compacta entre las impresoras de resina de tamaño mediano con un volumen de construcción similar. Dejando más espacio para hacer otras cosas geniales.