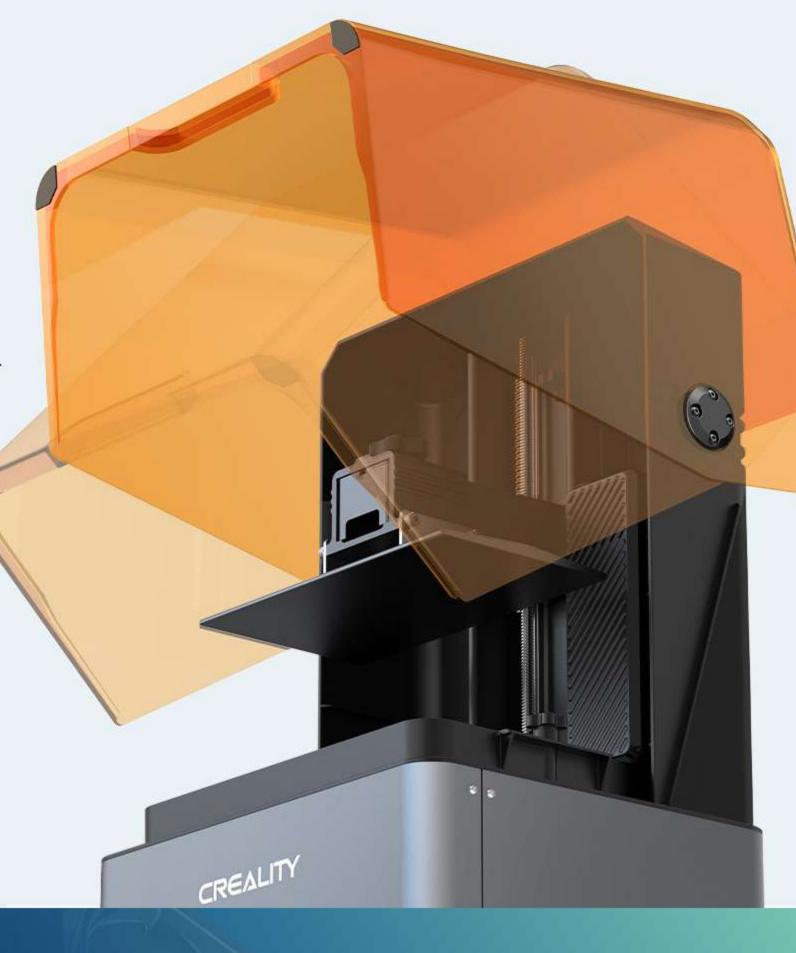

## Vaya, el giro de "MageArch"

La solapa del HALOT-MAGE se puede abrir y cerrar fácilmente con una mano sin tener que dejarla a un lado. Solo 1/4 más alto cuando está abierto,

lo que ahorra aún más espacio. El tono naranja bloquea el **99,89** % de los rayos UV ambientales,

lo que reduce al mínimo las distracciones. Las líneas rígidas con sutiles chaflanes son elegantes, simples y con estilo.