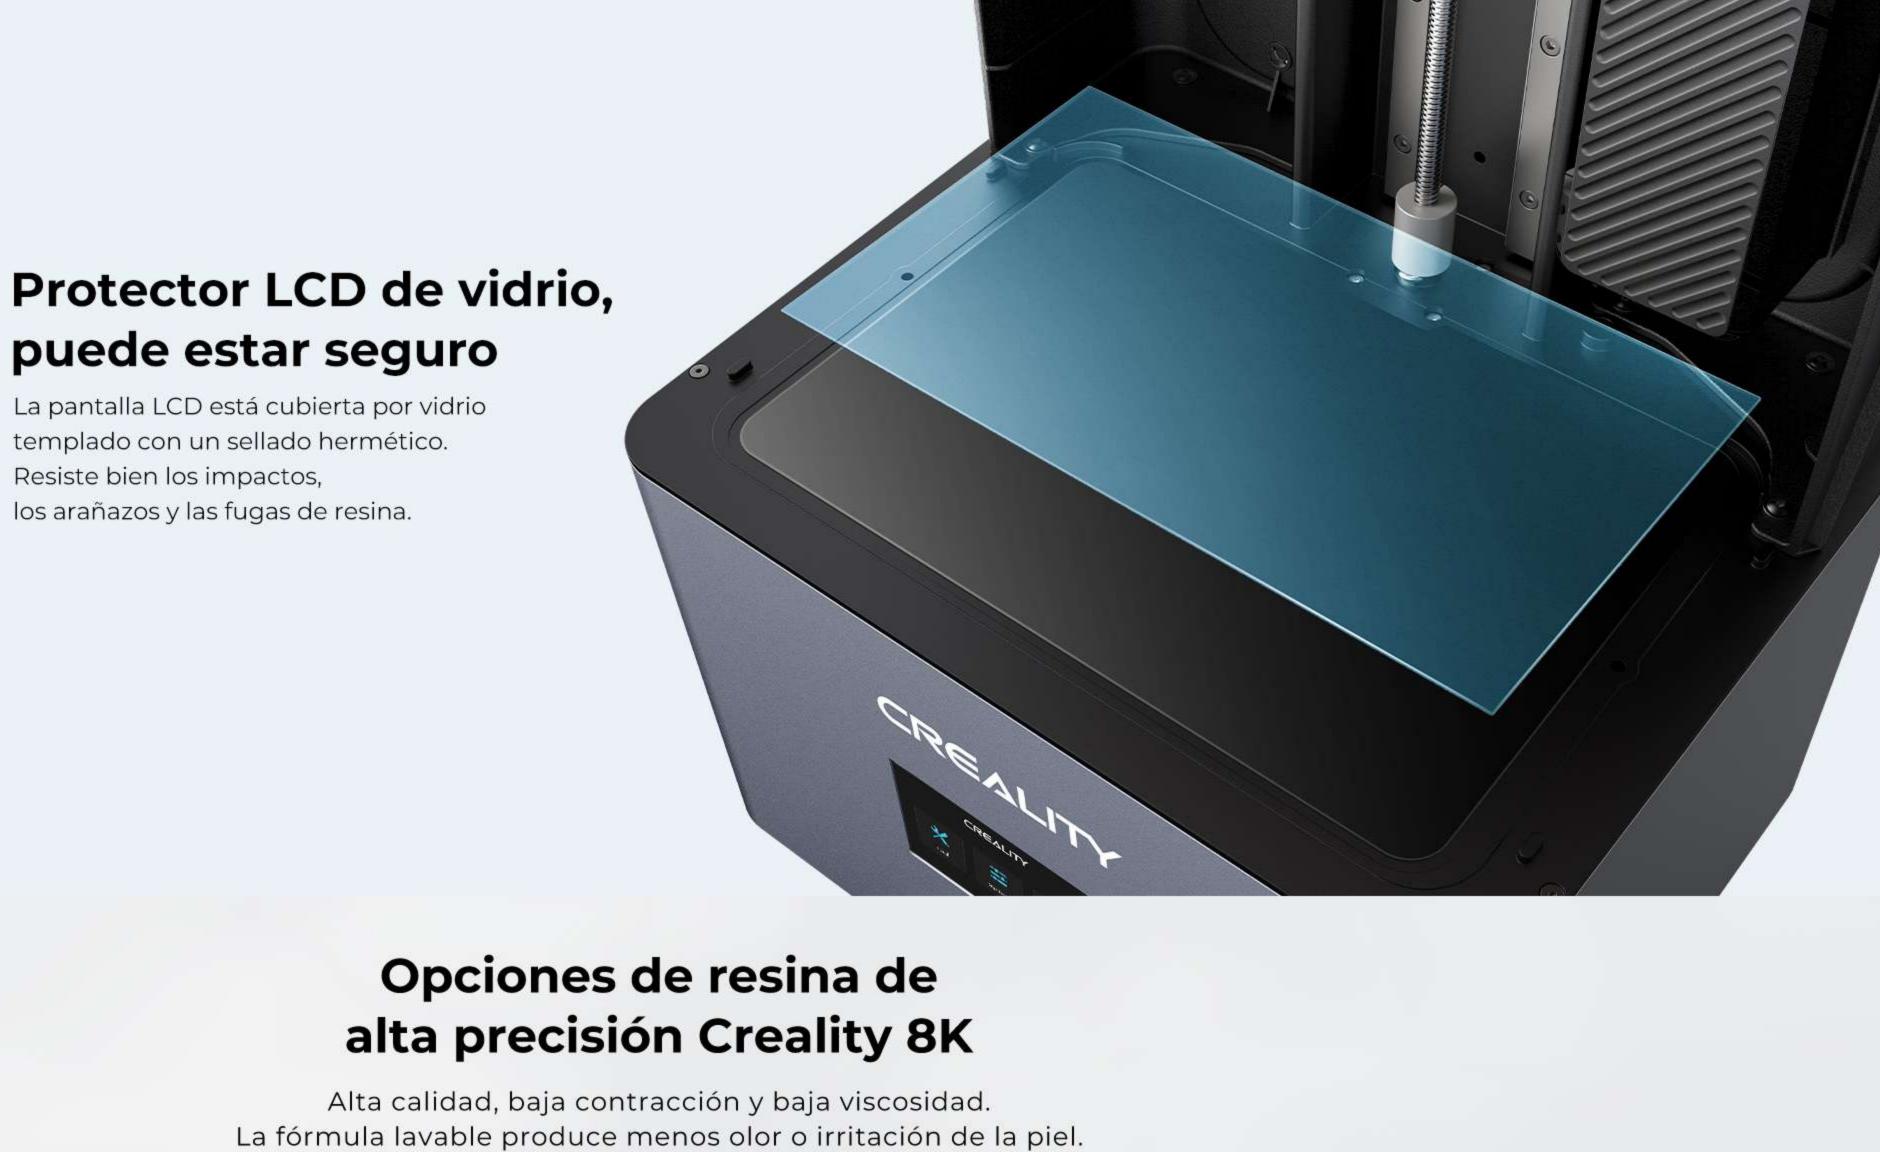

### templado con un sellado hermético. Resiste bien los impactos, los arañazos y las fugas de resina.

puede estar seguro

La pantalla LCD está cubierta por vidrio

## Alta calidad, baja contracción y baja viscosidad. La fórmula lavable produce menos olor o irritación de la piel.

Proporciona un color brillante y sorprendente.

29,7 µm

Resolución XY

CREALITY

CREALITY

| Tecnología de impresión  | LCD MSLA                        | Fuente de luz             | Luz Integral                            |
|--------------------------|---------------------------------|---------------------------|-----------------------------------------|
| Volumen de construcción  | 228x128x230mm (6712cm³)         | Intensidad de luz         | 5000±10%µW/cm²                          |
| Dimensiones del producto | 333x270x608mm                   | Transferencia de archivos | unidad USB                              |
| Dimensiones del paquete  | 420x350x675mm                   | Purificador de aire       | Sí                                      |
| Peso neto                | 12kg                            | Potencia de entrada       | 100W                                    |
| Peso bruto               | 15kg                            | Resina                    | resinas de 405nm                        |
| Velocidad de impresión   | 1-5s/capa                       | software de corte         | HALOT BOX, CHITUBOX, Cortador de Lychee |
| Altura de la capa        | 0,05-0,15 mm                    | OS de la computadora      | Windows/Mac                             |
| Pantalla LCD             | Pantalla monocromática de 10,3" | Formatos de archivo       | STL/OBJ                                 |
| Resolución LCD           | 8K (7680x4320)                  | Pantalla                  | Pantalla táctil a color de 4,3"         |
|                          |                                 |                           |                                         |