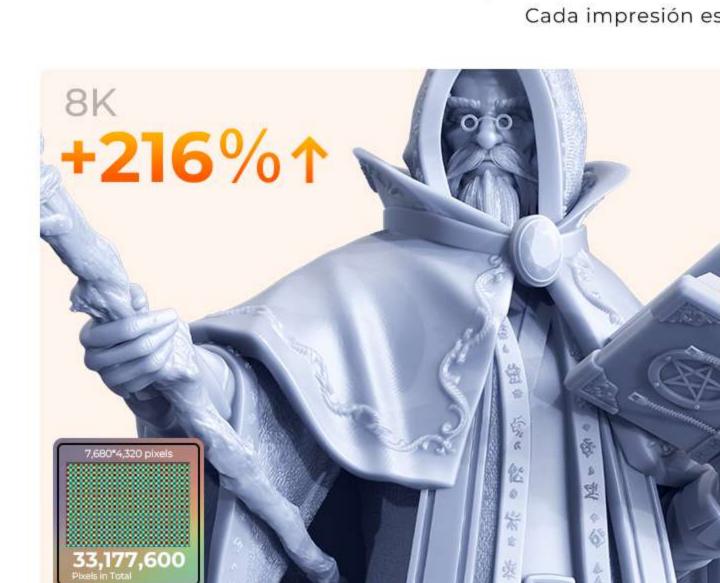

## HALOT-MAGE adopta una pantalla LCD mono 8K,

Magia 8K para detalles emocionantes

que cuenta con 33 177 600 píxeles y una resolución XY de 29,7 µm, un gran salto con respecto a los 50 µm del 4K normal. El cabello, la tela, las texturas de la piel y las formas orgánicas cobran vida. Cada impresión es un espectáculo para la vista.