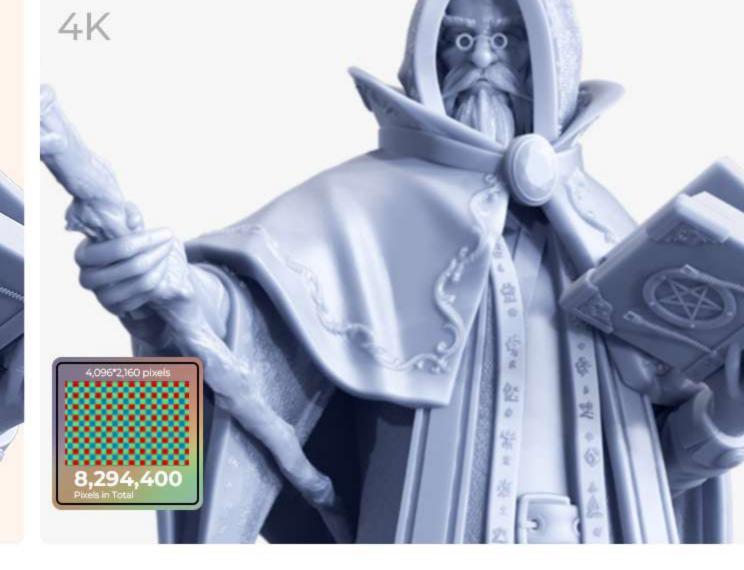

## HALOT-MAGE adopta una pantalla LCD mono 8K,

Magia 8K para detalles emocionantes

que cuenta con 33 177 600 píxeles y una resolución XY de 29,7 µm, un gran salto con respecto a los 50 µm del 4K normal. El cabello, la tela, las texturas de la piel y las formas orgánicas cobran vida. Cada impresión es un espectáculo para la vista.