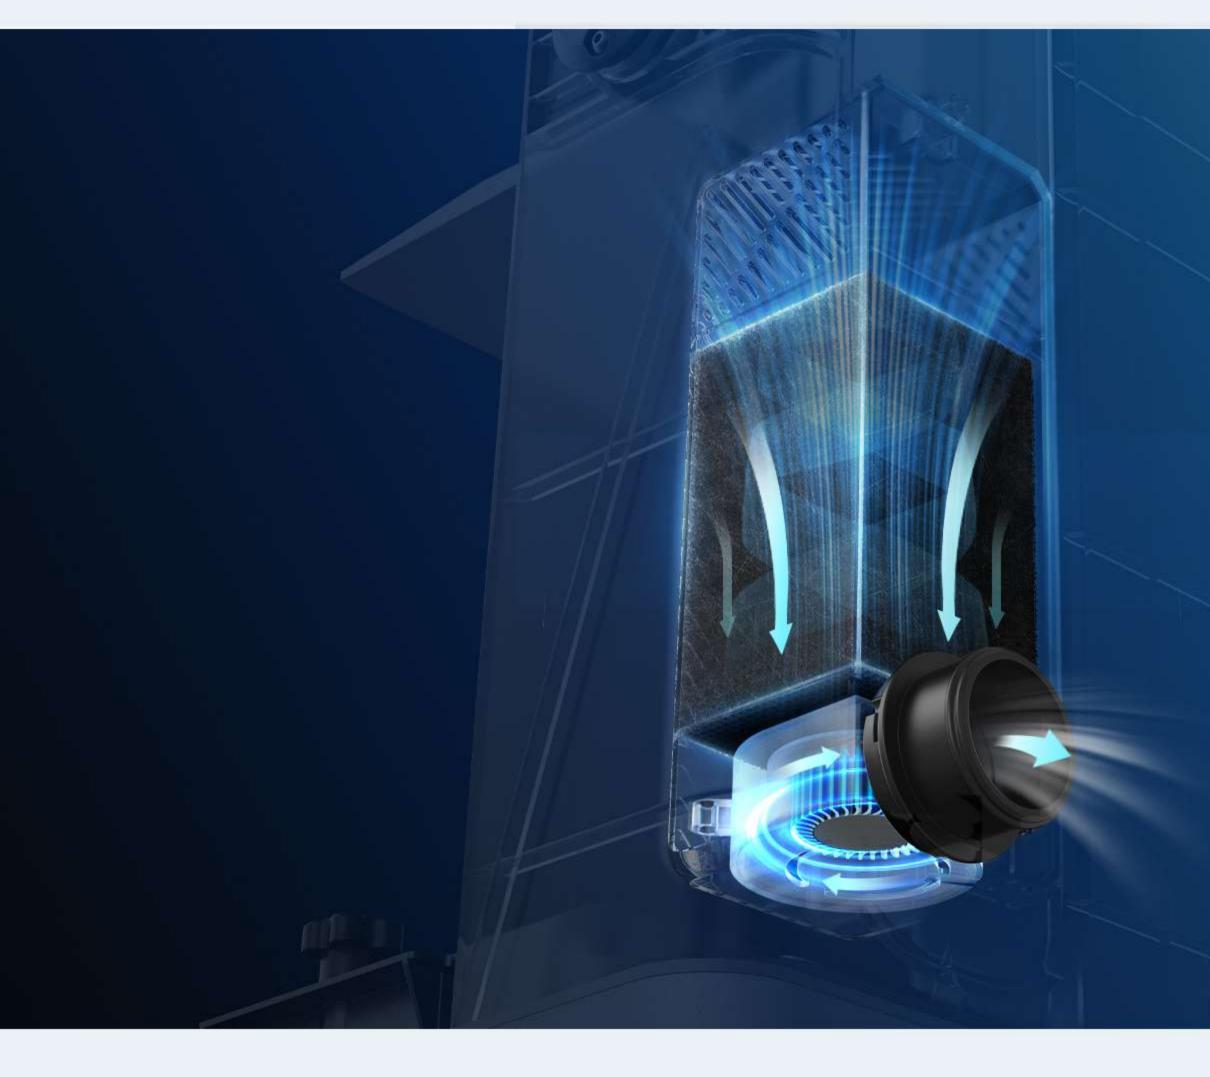

### aire realmente salva el día Alimentado y controlado a través de la impresora directamente, incluye un filtro de carbón activado reemplazable

El purificador de

que es **5,8** veces más grande que otros. Absorbe el olor a resina irritante de manera más eficiente. Un orificio de ventilación está en su parte posterior para conectar un tubo de ventilación. \* El filtro de carbón dura unos 3 meses después de cada reemplazo.