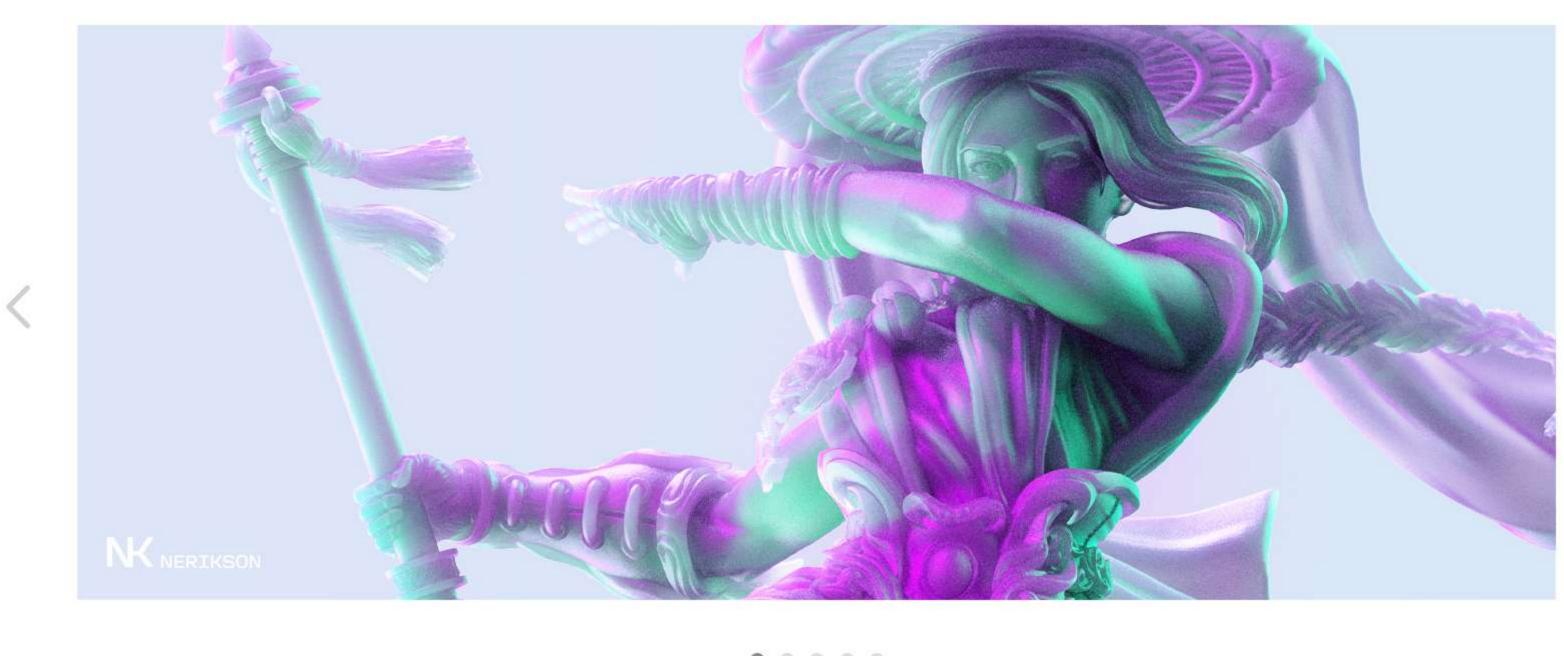

## HALOT-MAGE adopta una pantalla LCD mono 8K,

Magia 8K para detalles emocionantes

que cuenta con 33 177 600 píxeles y una resolución XY de 29,7 µm, un gran salto con respecto a los 50 µm del 4K normal. El cabello, la tela, las texturas de la piel y las formas orgánicas cobran vida. Cada impresión es un espectáculo para la vista.

### Crea una colección de bricolaje envidiable Comienza a imprimir tus propias estatuas, miniaturas o accesorios de cosplay.

Este es un sentido de ritual y orgullo que no se puede reemplazar comprando a otros.