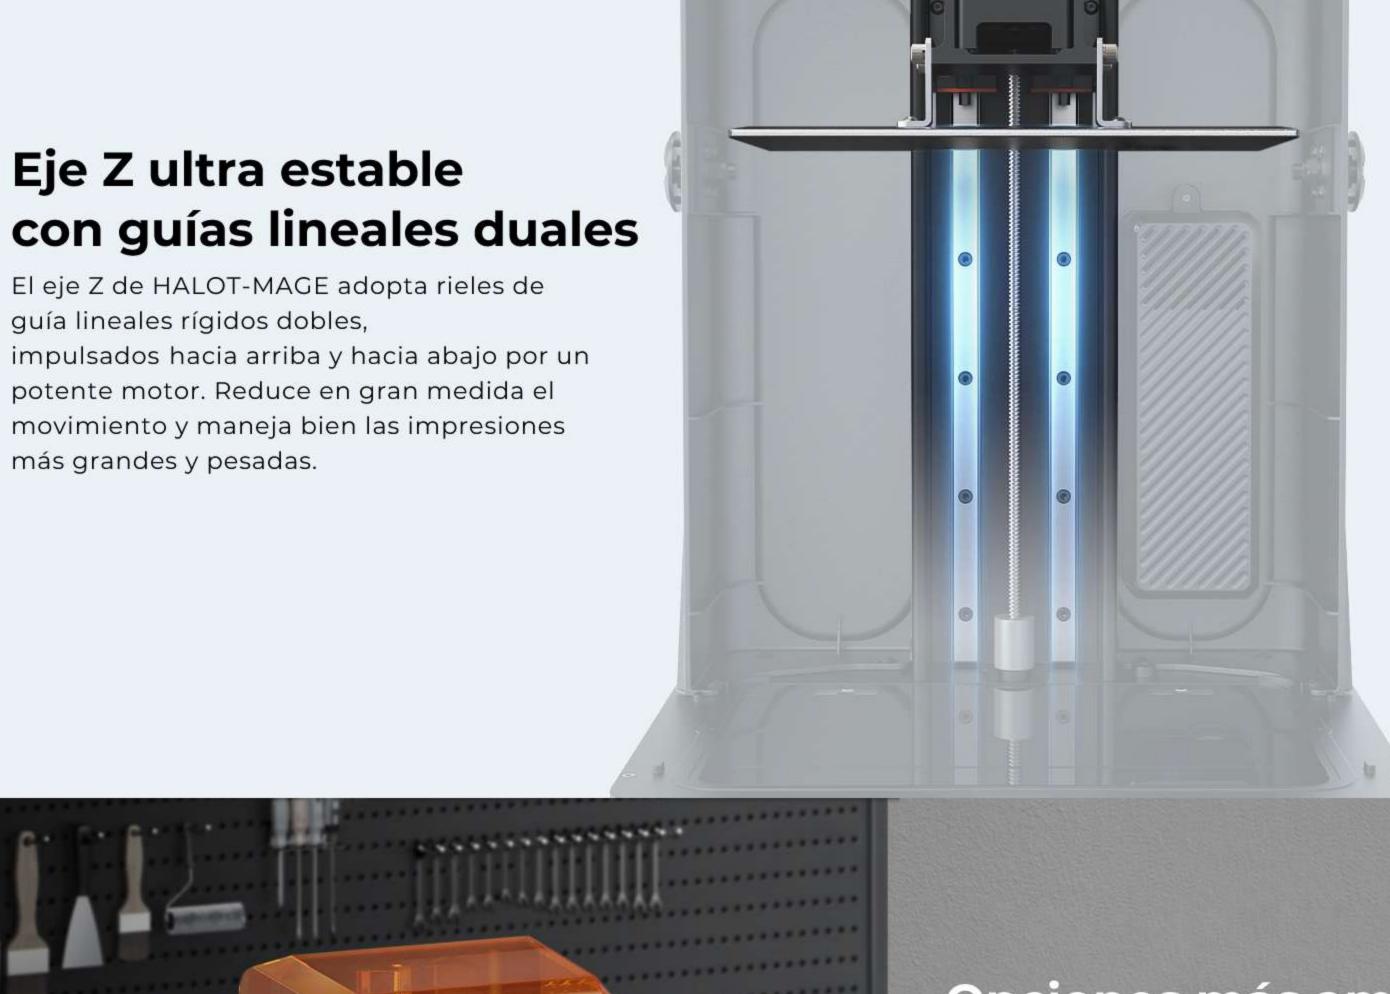

### guía lineales rígidos dobles, impulsados hacia arriba y hacia abajo por un potente motor. Reduce en gran medida el movimiento y maneja bien las impresiones

El eje Z de HALOT-MAGE adopta rieles de

más grandes y pesadas.

Eje Z ultra estable