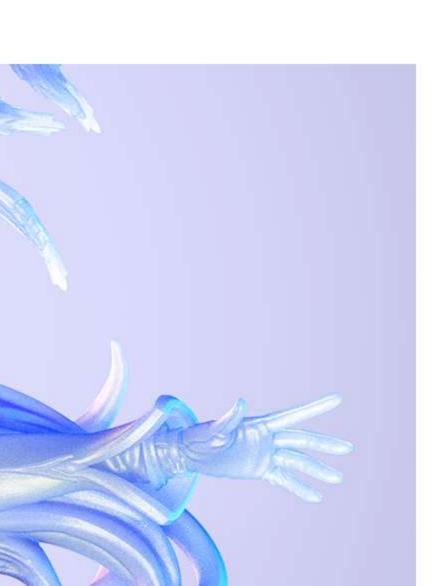

## HALOT-MAGE adopta una pantalla LCD mono 8K,

Magia 8K para detalles emocionantes

que cuenta con 33 177 600 píxeles y una resolución XY de 29,7 µm, un gran salto con respecto a los 50 µm del 4K normal. El cabello, la tela, las texturas de la piel y las formas orgánicas cobran vida. Cada impresión es un espectáculo para la vista.

### Crea una colección de bricolaje envidiable Comienza a imprimir tus propias estatuas, miniaturas o accesorios de cosplay.

Este es un sentido de ritual y orgullo que no se puede reemplazar comprando a otros.