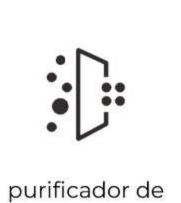

### aire realmente salva el día Alimentado y controlado a través de la impresora directamente, incluye un filtro de carbón activado reemplazable

El purificador de

que es **5,8** veces más grande que otros. Absorbe el olor a resina irritante de manera más eficiente. Un orificio de ventilación está en su parte posterior para conectar un tubo de ventilación. \* El filtro de carbón dura unos 3 meses después de cada reemplazo.