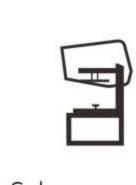

## Vaya, el giro de "MageArch"

La solapa del HALOT-MAGE se puede abrir y cerrar fácilmente con una mano sin tener que dejarla a un lado. Solo 1/4 más alto cuando está abierto,

lo que ahorra aún más espacio. El tono naranja bloquea el **99,89** % de los rayos UV ambientales,

lo que reduce al mínimo las distracciones. Las líneas rígidas con sutiles chaflanes son elegantes, simples y con estilo.