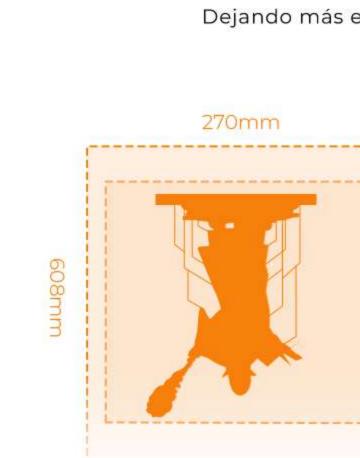

# El más compacto de su clase

32 % más eficiente en tamaño, HALOT-MAGE es la más compacta entre las impresoras de resina de tamaño mediano con un volumen de construcción similar. Dejando más espacio para hacer otras cosas geniales.

HALOT-MAGE

Otros