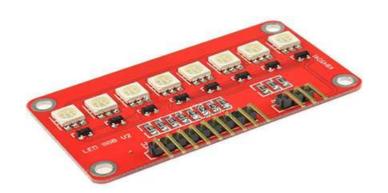

## **Product Description:**

1.Excellent PCB design.

- 2.8 three primary colors (red, green and blue) full-color LED, scanning control mode.
- 3. Different colors can be generated by different procedures changing effects.
- 4. Module Color: Red+ White+ Black.
- 5.Size: 60 x 33mm.
- 6.D0 ~ D7 8-pin respectively to control 8 LED.
- 7. Three pin RGB connect with GND, connected with R on the bright red; G bright green; B bright blue.