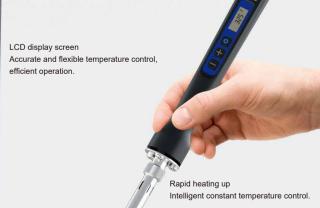

#### **Features**

- 9 sets shortcut temperature to simplify operations.
- Automatic sleep after 10 minutes inactivity.
- Automatic shut down after 20 minutes inactivity.