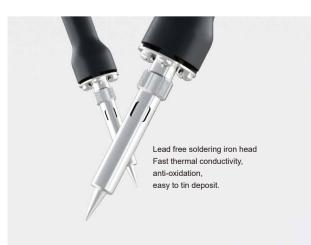

#### **Specification**

| Model                 | ST-2065D                         | ST-2080D               | ST-2150D               |
|-----------------------|----------------------------------|------------------------|------------------------|
| Voltage               | AC 230V±10% 50Hz (110V±10% 60Hz) |                        |                        |
| Power                 | 65W                              | 80W                    | 150W                   |
| Temperature Range     | 80°C~480°C                       |                        |                        |
| Heating Principle     | Resistance heating               |                        |                        |
| Temperature Stability | ±2°C (in still air, no load)     |                        |                        |
| Heater                | Ceramic heater HS-2065D          | Ceramic heater HS-2080 | Ceramic heater HS-2150 |
| Soldering Tips        | T900 Series                      | T2080 Series           | T2150 Series           |
| Adjustment Method     | Button                           |                        |                        |
| Temperature Unit      | °C/°F                            |                        |                        |
| Display Method        | LCD                              |                        |                        |
| Dimension             | 27 (L) x27 (W) x230 (H) mm       |                        |                        |
| Weight                | ≈0.20kg                          |                        |                        |