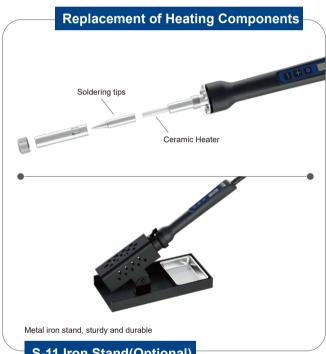

#### **Specification**

| Model                 | ST-2065D                         | ST-2080D               | ST-2150D               |
|-----------------------|----------------------------------|------------------------|------------------------|
| Voltage               | AC 230V±10% 50Hz (110V±10% 60Hz) |                        |                        |
| Power                 | 65W                              | 80W                    | 150W                   |
| Temperature Range     | 80°C~480°C                       |                        |                        |
| Heating Principle     | Resistance heating               |                        |                        |
| Temperature Stability | ±2°C (in still air, no load)     |                        |                        |
| Heater                | Ceramic heater HS-2065D          | Ceramic heater HS-2080 | Ceramic heater HS-2150 |
| Soldering Tips        | T900 Series                      | T2080 Series           | T2150 Series           |
| Adjustment Method     | Button                           |                        |                        |
| Temperature Unit      | °C/°F                            |                        |                        |
| Display Method        | LCD                              |                        |                        |
| Dimension             | 27 (L) x27 (W) x230 (H) mm       |                        |                        |
| Weight                | ≈0.20kg                          |                        |                        |

### S-11 Iron Stand(Optional)