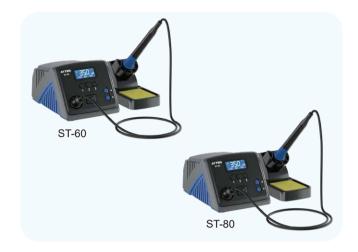

# ST-60/ST-80

## **Digital Soldering Station**

#### **Specification**

| Model                    | ST-60                             | ST-80                            |  |
|--------------------------|-----------------------------------|----------------------------------|--|
| Voltage                  | AC 230V±10% 50Hz (110V±10% 60Hz)  |                                  |  |
| Power                    | 60W                               | 80W                              |  |
| Temperature Range        | 150°C~480°C                       |                                  |  |
| Heating Principle        | Resistance heating                |                                  |  |
| Handle Model             | SP-60                             | SP-80                            |  |
| Heater                   | Dual-core ceramic heater HS-3060A | Four-core ceramic heater HS-3080 |  |
| Soldering Tips           | T900 Series                       |                                  |  |
| Tip-to-ground Resistance | ≤2Ω                               |                                  |  |
| Tip-to-ground Potential  | ≤2mV                              |                                  |  |
| Dimension(Host)          | 175(L)x115(W)x95(H)mm             |                                  |  |
| Weight(Host)             | ≈1.28kg ≈1.71kg                   |                                  |  |