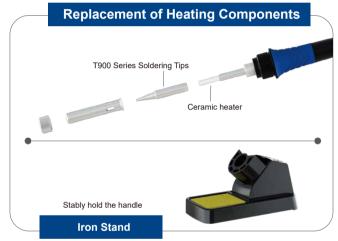

#### **Specification**

| Model                    | ST-60                             | ST-80                            |  |
|--------------------------|-----------------------------------|----------------------------------|--|
| Voltage                  | AC 230V±10% 50Hz (110V±10% 60Hz)  |                                  |  |
| Power                    | 60W                               | 80W                              |  |
| Temperature Range        | 150°C~480°C                       |                                  |  |
| Heating Principle        | Resistance heating                |                                  |  |
| Handle Model             | SP-60                             | SP-80                            |  |
| Heater                   | Dual-core ceramic heater HS-3060A | Four-core ceramic heater HS-3080 |  |
| Soldering Tips           | T900 Series                       |                                  |  |
| Tip-to-ground Resistance | ≤2Ω                               |                                  |  |
| Tip-to-ground Potential  | ≤2mV                              |                                  |  |
| Dimension(Host)          | 175(L)x115(W)x95(H)mm             |                                  |  |
| Weight(Host)             | ≈1.28kg ≈1.71kg                   |                                  |  |

### Package List

| Model | Package List  |                          |                |
|-------|---------------|--------------------------|----------------|
| ST-60 | Main unit x1  | Soldering iron handle x1 | Iron stand x1  |
| ST-80 | Power cord x1 | User manual x1           | Certificate x1 |