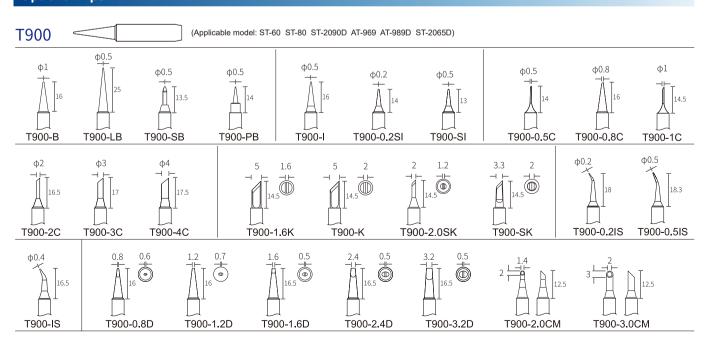

|                                  |  |
| Tip-to-ground Resistance | ≤2Ω                               |                                  |  |
| Tip-to-ground Potential  | ≤2mV                              |                                  |  |
| Dimension(Host)          | 175(L)x115(W)x95(H)mm             |                                  |  |
| Weight(Host)             | ≈1.28kg ≈1.71kg                   |                                  |  |

### Package List

| Model | Package List  |                          |                |
|-------|---------------|--------------------------|----------------|
| ST-60 | Main unit x1  | Soldering iron handle x1 | Iron stand x1  |
| ST-80 | Power cord x1 | User manual x1           | Certificate x1 |





#### **Optional Tips**